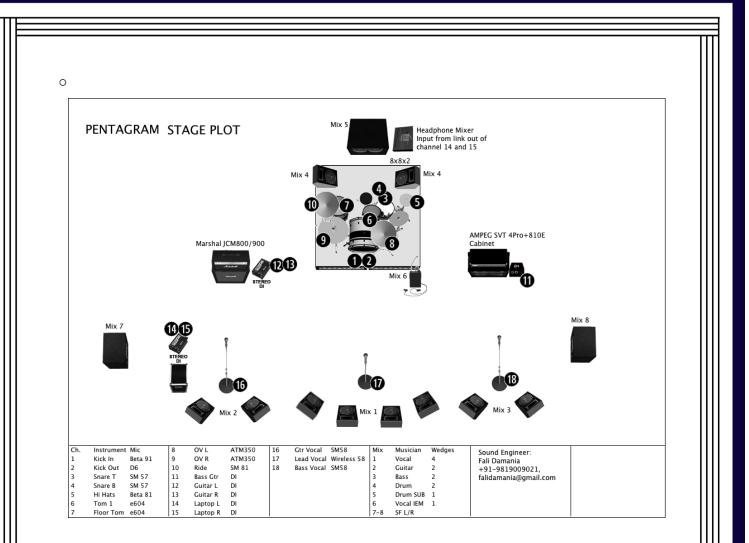

#### • RISER:

1. 10 x 10 x 3 ft Carpeted Drum Riser not more than 25Ft from Front of stage

| 3 LEAD GUITAR &<br>RHYTHM GUITAR | <ul> <li>Only 2 x MARSHALL JCM 800, 900 Amplifier Head an<br/>Guitar Cab</li> <li>2 x Guitar Stands</li> <li>Please have a BACKUP GUITAR AMP on site</li> <li>Please provide 2 XLR CABLES for LEFT &amp; RIGHT<br/>OUT from Randolph's peadboard</li> <li>Please provide proper Shuko power drop board.</li> </ul> |
|----------------------------------|--------------------------------------------------------------------------------------------------------------------------------------------------------------------------------------------------------------------------------------------------------------------------------------------------------------------|
|----------------------------------|--------------------------------------------------------------------------------------------------------------------------------------------------------------------------------------------------------------------------------------------------------------------------------------------------------------------|